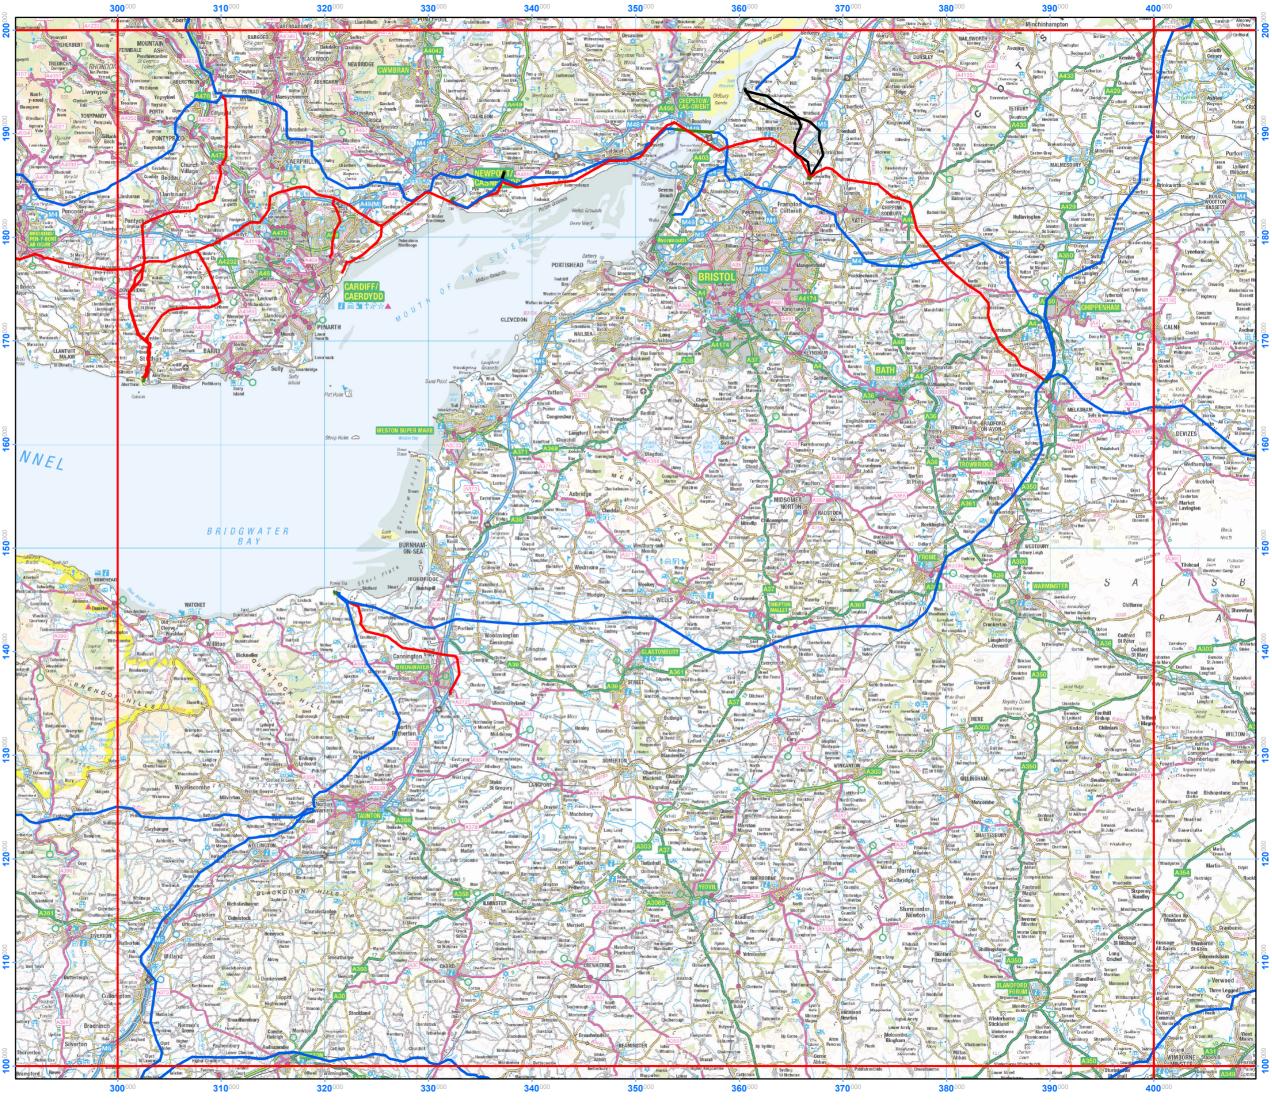

## National Grid High Voltage Overhead Electricity Lines and Underground Cables

© National Grid

Contains OS data licensed under the Open Government Licence. © Crown copyright and database right (2017)

Data correct as of 30 November 2016. Map created on 20 January 2017. Map produced in the OSGB 1936 Coordinate Reference System.